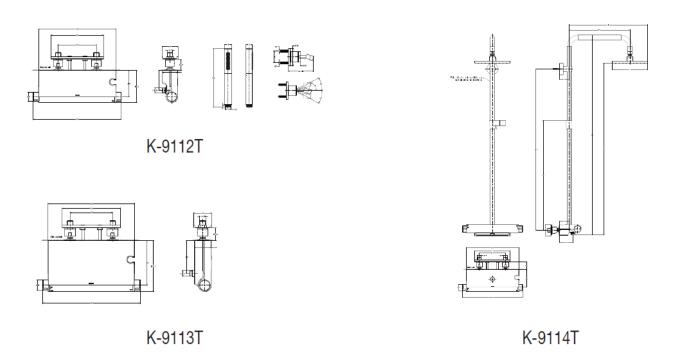

## **Product Specification:**

| Model   | Handle | Includes                                                                                                                                              | Finish                     |
|---------|--------|-------------------------------------------------------------------------------------------------------------------------------------------------------|----------------------------|
| K-9112T | Metal  | Ceramic thermostatic valve, handle, Shift multi-function handshower, flexible hose, bracket, connector                                                | Polished Chrome<br>- (-CP) |
| K-9113T |        | Spout, ceramic thermostatic valve, handle,<br>Shift multi-function handshower, flexible hose,<br>bracket, connector, diverter                         |                            |
| K-9114T |        | Angular shower column, slide bar, Rain Air 8" square showerhead, Shift multi-function handshower, Aparu wall-mount thermostatic faucet, flexible hose |                            |